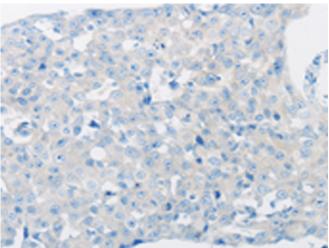

In comparision with the IHC on the left, the same paraffin-embedded Human breast cancer tissue is first treated with the synthetic peptide and then with 220153(Anti-CLEC4C Antibody) at dilution 1/70.