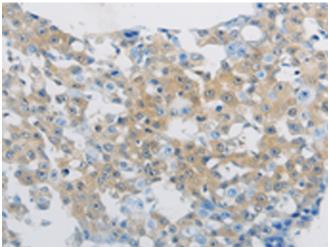

成分: PBS (without Mg2+ and Ca2+), pH 7.4, 150 mM NaCl, 0.05% Sodium Azide and 40% glycerol

研究领域: Immunology

储存和运输: Store at -20°C. Avoid repeated freezing and thawing

Immunohistochemistry analysis of paraffin embedded Human breast cancer tissue using 220153(CLEC4C Antibody) at a dilution of 1/70(Cytoplasm).