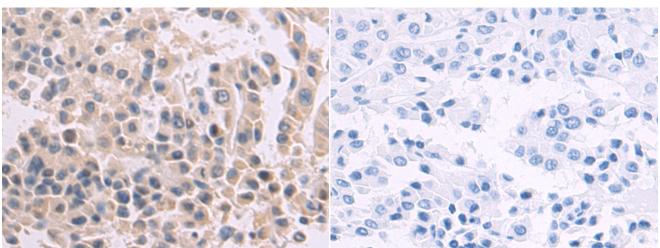

成分: PBS (without Mg2+ and Ca2+), pH 7.4, 150 mM NaCl, 0.05% Sodium Azide and 40% glycerol

研究领域: Signal Transduction

储存和运输: Store at -20°C. Avoid repeated freezing and thawing

Immunohistochemistry analysis of paraffin embedded Human liver cancer tissue using 216427 (CLEC1A Antibody) at a dilution of 1/80 (Cell Human liver cancer tissue is first treated with the fusion protein and

In comparision with the IHC on the left, the same paraffin-embedded then with 216427(Anti-CLEC1A Antibody) at dilution 1/80.