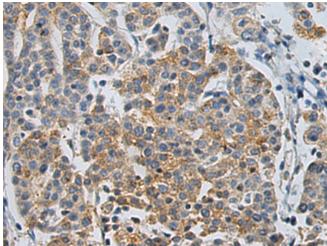

成分: PBS (without Mg2+ and Ca2+), pH 7.4, 150 mM NaCl, 0.05% Sodium Azide and 40% glycerol

研究领域: Cell Biology

储存和运输: Store at -20°C. Avoid repeated freezing and thawing

Immunohistochemistry analysis of paraffin embedded Human cervical cancer tissue using 214964(CLEC14A Antibody) at a dilution of 1/50(Cytoplasm).