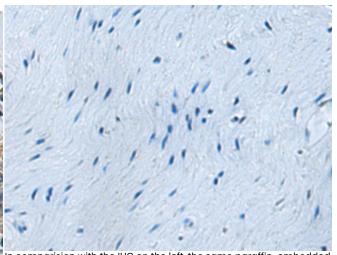

In comparision with the IHC on the left, the same paraffin-embedded Human cervical cancer tissue is first treated with the synthetic peptide and then with 214964(Anti-CLEC14A Antibody) at dilution 1/50.