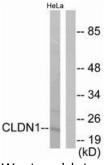

Western blot analysis of Claudin 1 in Hela

Western blot analysis of Claudin 1 in HeLa lysates using Claudin 1 antibody. The lane on the right is blocked with the synthesized peptide.

Immunohistochemistry analysis of paraffinembedded Mouse Colon tissue, using Claudin 1 antibody. High-pressure and temperature Tris-EDTA pH 9.0 was used for antigen retrieval.