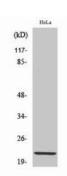

Western blot analysis of Claudin 1 in Hela

Western blot analysis of Claudin 1 in HeLa lysates using Claudin 1 antibody. The lane on the right is blocked with the synthesized peptide.

Immunohistochemistry analysis of paraffinembedded Mouse Colon tissue, using Claudin 1 antibody. High-pressure and temperature Tris-EDTA pH 9.0 was used for antigen retrieval.