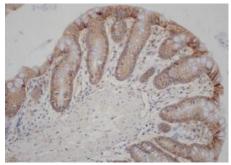

Western blot analysis of Claudin 1 in Hela

Western blot analysis of Claudin 1 in HeLa lysates using Claudin 1 antibody. The lane on the right is blocked with the synthesized peptide.

Immunohistochemistry analysis of paraffinembedded Mouse Colon tissue, using Claudin 1 antibody. High-pressure and temperature Tris-EDTA pH 9.0 was used for antigen retrieval.