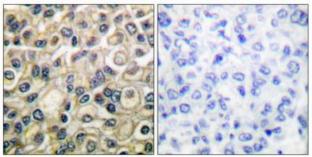

## **Product Description**

Pioneering GTPase and Oncogene Product Development since 2010

Immunohistochemistry analysis of paraffinembedded Human breast carcinoma tissue, using Claudin 1 antibody. High-pressure and temperature Sodium Citrate pH 6.0 was used lysates using Claudin 1 antibody. for antigen retrieval. Sample with blocking peptide on the right.