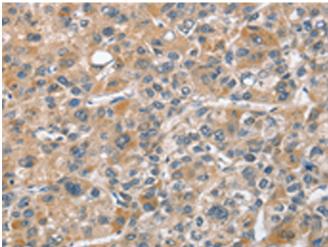

成分: PBS (without Mg2+ and Ca2+), pH 7.4, 150 mM NaCl, 0.05% Sodium Azide and 40% glycerol

研究领域: Signal Transduction, Cancer

储存和运输: Store at -20°C. Avoid repeated freezing and thawing

Immunohistochemistry analysis of paraffin embedded Human liver cancer tissue using 217285 (CHMP4B Antibody) at a dilution of 1/40(Cytoplasm).