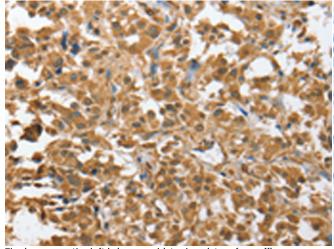

In comparision with the IHC on the left, the same paraffin-embedded Human liver cancer tissue is first treated with the fusion protein and then with 217285 (Anti-CHMP4B Antibody) at dilution 1/40.

The image on the left is immunohistochemistry of paraffinembedded Human thyroid cancer tissue using 217285(Anti-CHMP4B Human thyroid cancer tissue is first treated with fusion protein and Antibody) at a dilution of 1/40.