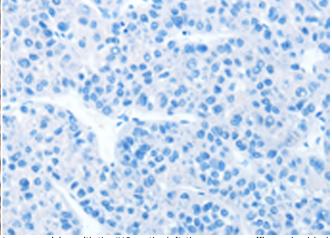

In comparision with the IHC on the left, the same paraffin-embedded Human liver cancer tissue is first treated with the fusion protein and then with 217285 (Anti-CHMP4B Antibody) at dilution 1/40.

The image on the left is immunohistochemistry of paraffinembedded Human thyroid cancer tissue using 217285(Anti-CHMP4B Human thyroid cancer tissue is first treated with fusion protein and Antibody) at a dilution of 1/40.

In comparision with the IHC on the left, the same paraffin-embedded then with D222110 (Anti-CHMP4B Antibody) at dilution 1/40.