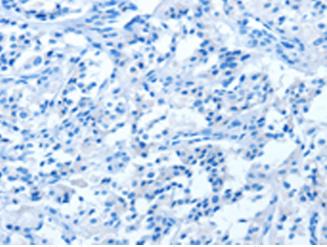

In comparision with the IHC on the left, the same paraffin-embedded then with D222110 (Anti-CHMP4B Antibody) at dilution 1/40.