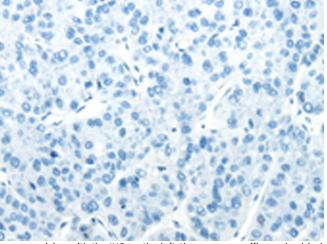

In comparision with the IHC on the left, the same paraffin-embedded Human liver cancer tissue is first treated with the synthetic peptide and then with 219695(Anti-CHGB Antibody) at dilution 1/40.