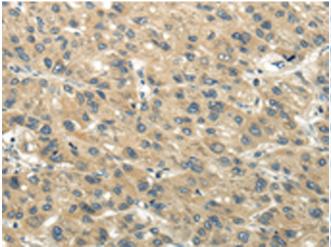

成分: PBS (without Mg2+ and Ca2+), pH 7.4, 150 mM NaCl, 0.05% Sodium Azide and 40% glycerol

研究领域: Signal Transduction, Neuroscience

储存和运输: Store at -20°C. Avoid repeated freezing and thawing

Immunohistochemistry analysis of paraffin embedded Human liver cancer tissue using 219695(CHGB Antibody) at a dilution of 1/40(Cytoplasm).