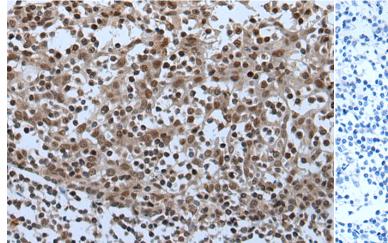

成分: PBS (without Mg2+ and Ca2+), pH 7.4, 150 mM NaCl, 0.05% Sodium Azide and 40% glycerol

研究领域: Epigenetics and Nuclear Signaling

储存和运输: Store at -20°C. Avoid repeated freezing and thawing

Immunohistochemistry analysis of paraffin embedded Human tonsil In comparision with the IHC on the left, the same paraffin-embedded tissue using 221624(CELF5 Antibody) at a dilution of 1/65(Cytoplasm Human tonsil tissue is first treated with the synthetic peptide and

Human tonsil tissue is first treated with the synthetic peptide and then with 221624(Anti-CELF5 Antibody) at dilution 1/65

The image on the left is immunohistochemistry of paraffin embedded Human thyroid cancer tissue using 221624(Anti-CELF5 Antibody) at a dilution of 1/65.