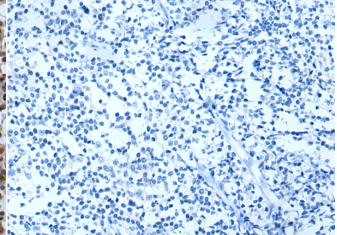

成分: PBS (without Mg2+ and Ca2+), pH 7.4, 150 mM NaCl, 0.05% Sodium Azide and 40% glycerol

研究领域: Epigenetics and Nuclear Signaling

储存和运输: Store at -20°C. Avoid repeated freezing and thawing

Immunohistochemistry analysis of paraffin embedded Human tonsil In comparision with the IHC on the left, the same paraffin-embedded tissue using 221624(CELF5 Antibody) at a dilution of 1/65(Cytoplasm Human tonsil tissue is first treated with the synthetic peptide and

Human tonsil tissue is first treated with the synthetic peptide and then with 221624(Anti-CELF5 Antibody) at dilution 1/65

The image on the left is immunohistochemistry of paraffin embedded Human thyroid cancer tissue using 221624(Anti-CELF5 Antibody) at a dilution of 1/65.