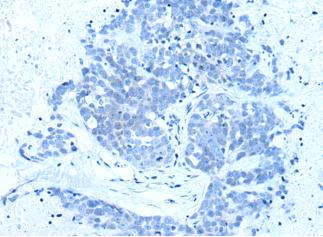

In comparision with the IHC on the left, the same paraffin-embedded Human thyroid cancer tissue is first treated with synthetic peptide and then with D263294(Anti-CELF5 Antibody) at dilution 1/65