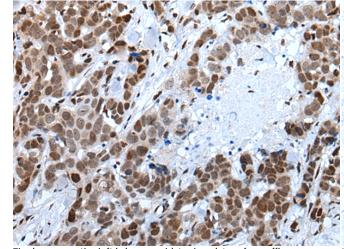

Human tonsil tissue is first treated with the synthetic peptide and then with 221624(Anti-CELF5 Antibody) at dilution 1/65

The image on the left is immunohistochemistry of paraffin embedded Human thyroid cancer tissue using 221624(Anti-CELF5 Antibody) at a dilution of 1/65.

In comparision with the IHC on the left, the same paraffin-embedded Human thyroid cancer tissue is first treated with synthetic peptide and then with D263294(Anti-CELF5 Antibody) at dilution 1/65