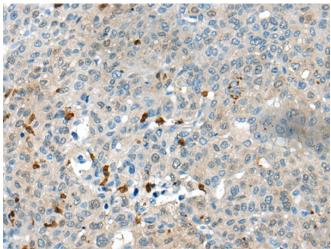

成分: PBS (without Mg2+ and Ca2+), pH 7.4, 150 mM NaCl, 0.05% Sodium Azide and 40% glycerol

研究领域: Epigenetics and Nuclear Signaling

储存和运输: Store at -20°C. Avoid repeated freezing and thawing

Immunohistochemistry analysis of paraffin embedded Human liver cancer tissue using 215383(CELF4 Antibody) at a dilution of 1/20(Cytoplasm)