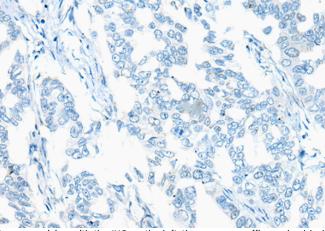

In comparision with the IHC on the left, the same paraffin-embedded Human gastric cancer tissue is first treated with synthetic peptide and then with D163293(Anti-CELF4 Antibody) at dilution 1/20.