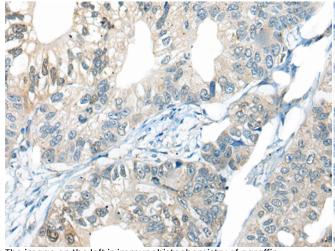

In comparision with the IHC on the left, the same paraffin-embedded Human liver cancer tissue is first treated with the synthetic peptide and then with 215383(Anti-CELF4 Antibody) at dilution 1/20.

The image on the left is immunohistochemistry of paraffinembedded Human gastric cancer tissue using 215383(Anti-CELF4 Antibody) at a dilution of 1/20.