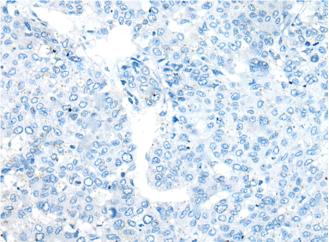

In comparision with the IHC on the left, the same paraffin-embedded Human liver cancer tissue is first treated with the synthetic peptide and then with 215383(Anti-CELF4 Antibody) at dilution 1/20.

The image on the left is immunohistochemistry of paraffinembedded Human gastric cancer tissue using 215383(Anti-CELF4 Antibody) at a dilution of 1/20.