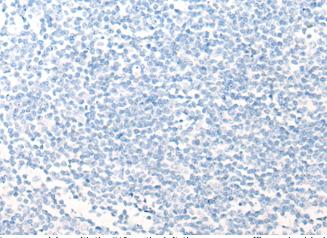

In comparision with the IHC on the left, the same paraffin-embedded Human tonsil tissue is first treated with the synthetic peptide and then with 221942(Anti-CELF2 Antibody) at dilution 1/20.

The image on the left is immunohistochemistry of paraffinembedded Human cervical cancer tissue using 221942(Anti-CELF2 Antibody) at a dilution of 1/20.