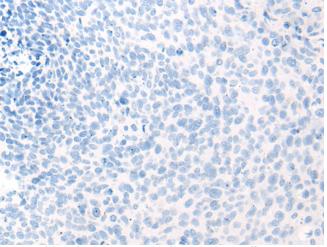

In comparision with the IHC on the left, the same paraffin-embedded Human cervical cancer tissue is first treated with synthetic peptide and then with D263773(Anti-CELF2 Antibody) at dilution 1/20.