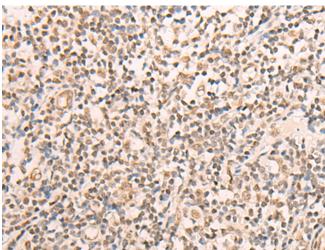

成分: PBS (without Mg2+ and Ca2+), pH 7.4, 150 mM NaCl, 0.05% Sodium Azide and 40% glycerol

研究领域: Epigenetics and Nuclear Signaling

储存和运输: Store at -20°C. Avoid repeated freezing and thawing

Immunohistochemistry analysis of paraffin embedded Human tonsil tissue using 221942(CELF2 Antibody) at a dilution of 1/20(Nucleus).