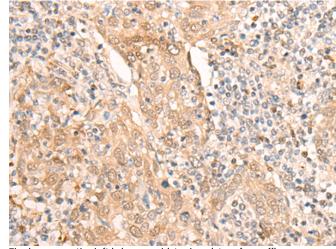

In comparision with the IHC on the left, the same paraffin-embedded Human tonsil tissue is first treated with the synthetic peptide and then with 221942(Anti-CELF2 Antibody) at dilution 1/20.

The image on the left is immunohistochemistry of paraffinembedded Human cervical cancer tissue using 221942(Anti-CELF2 Antibody) at a dilution of 1/20.