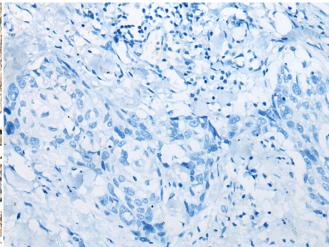

In comparision with the IHC on the left, the same paraffin-embedded Human lung cancer tissue is first treated with the synthetic peptide and then with 221714(Anti-CELA1 Antibody) at dilution 1/70.