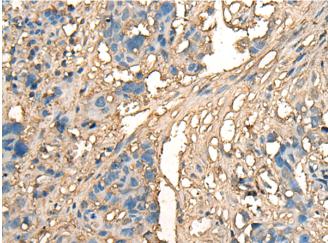

成分: PBS (without Mg2+ and Ca2+), pH 7.4, 150 mM NaCl, 0.05% Sodium Azide and 40% glycerol

研究领域: Cell Biology

储存和运输: Store at -20°C. Avoid repeated freezing and thawing

Immunohistochemistry analysis of paraffin embedded Human lung cancer tissue using 221714(CELA1 Antibody) at a dilution of 1/70(Secreted).