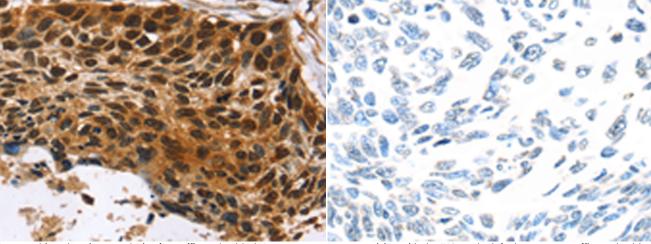

Immunohistochemistry analysis of paraffin embedded Human esophagus cancer tissue using 210243(CDXI Antibody) at a dilution of 1/20(Nucleus).

In comparision with the IHC on the left, the same paraffin-embedded Human esophagus cancer tissue is first treated with the fusion protein and then with 210243(Anti-CDX1 Antibody) at dilution 1/20.