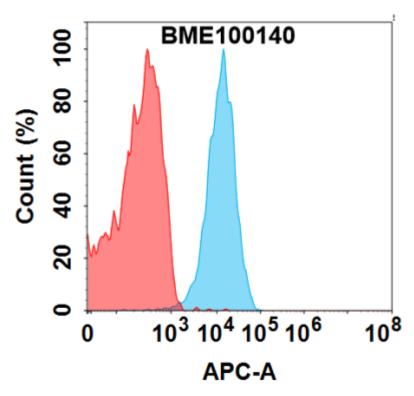

## **Product Description**

Pioneering GTPase and Oncogene Product Development since 2010

Figure 1. CD3E protein is highly expressed inside Jurkat cells. Flow cytometry analysis with 1 µg/mL Anti-CD3E(mosunetuzumab biosimilar) mAb (28575) (Blue histogram) or isotype control mAb (Red histogram) on Jurkat cells.