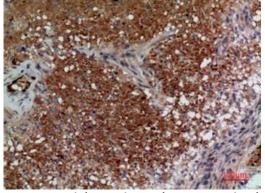

Immunohistochemistry analysis of paraffin-embedded Human brain using CD241 antibody.High-pressure and temperature Sodium Citrate pH 6.0 was used for antigen retrieval.

Immunohistochemistry analysis of paraffin-embedded Human brain using CD241 antibody.High-pressure and temperature Sodium Citrate pH 6.0 was used for antigen retrieval.