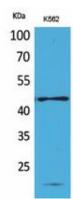

Western blot analysis of CD241 in K562 lysates using CD241 antibody.

Immunohistochemistry analysis of paraffin-embedded Human liver using CD241 antibody. High-pressure and temperature Sodium Citrate pH 6.0 was used for antigen retrieval.