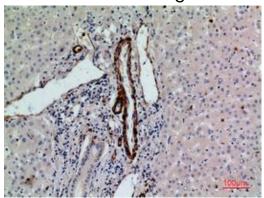

Immunohistochemistry analysis of paraffin-embedded Human brain using CD241 antibody.High-pressure and temperature Sodium Citrate pH 6.0 was used for antigen retrieval.

Immunohistochemistry analysis of paraffin-embedded Human brain using CD241 antibody.High-pressure and temperature Sodium Citrate pH 6.0 was used for antigen retrieval.