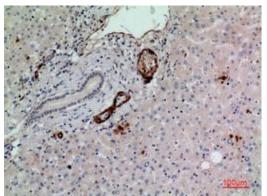

## **Product Description**

Pioneering GTPase and Oncogene Product Development since 2010

Immunohistochemistry analysis of paraffin-embedded Human liver using CD241 antibody.High-pressure and temperature Sodium Citrate pH 6.0 was used for antigen retrieval.

Western blot analysis of CD241 in K562 lysates using CD241 antibody.

Immunohistochemistry analysis of paraffin-embedded Human liver using CD241 antibody. High-pressure and temperature Sodium Citrate pH 6.0 was used for antigen retrieval.