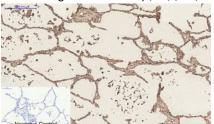

Immunohistochemistry analysis of paraffin-embedded rat temperature Sodium Citrate pH 6.0 was used for antigen

Immunohistochemistry analysis of paraffin-embedded Human tonsil tissue using CD23 (3D1) antibody. Highpressure and temperature Sodium Citrate pH 6.0 was used for antigen retrieval.