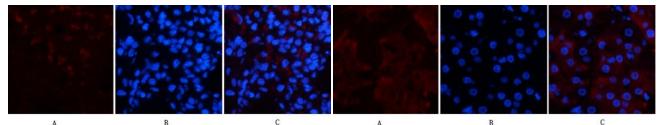

研究领域: Immunology

储存和运输: Store at -20°C. Avoid repeated freezing and thawing

Immunofluorescence analysis of CD23 (3D1) in rat lung tissue using CD23 antibody(1E9)(red),and DAPI (blue).

Immunohistochemistry analysis of paraffin-embedded Human lung tissue using CD23 antibody. High-pressure and kidney tissue using CD23 antibody. High-pressure and temperature Sodium Citrate pH 6.0 was used for antigen retrieval. Negative control was used by secondary antibody retrieval. Negative control was used by secondary antibody