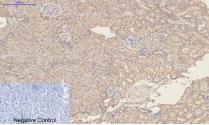

研究领域: Immunology

储存和运输: Store at -20°C. Avoid repeated freezing and thawing

Immunofluorescence analysis of CD23 (3D1) in rat lung tissue using CD23 antibody(1E9)(red),and DAPI (blue).

Immunohistochemistry analysis of paraffin-embedded Human lung tissue using CD23 antibody. High-pressure and kidney tissue using CD23 antibody. High-pressure and temperature Sodium Citrate pH 6.0 was used for antigen retrieval. Negative control was used by secondary antibody retrieval. Negative control was used by secondary antibody