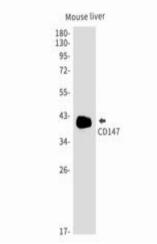

ombinant protein of mouse CD147

经过测试的应用:WB,IHC-P,FC,IP

推荐稀释比: WB: 1/500-1/1000 IHC: 1/50-1/100 IP: 1/20 FC: 1/50-1/100

种属反应性: Rabbit

克隆性: Rabbit Polyclonal

分子量: Calculated MW: 42 kDa; Observed MW: 38-58 kDa

亚型: IgG

纯化: Affinity Purified

种属反应性: Human,Mouse

成分: PBS (without Mg2+ and Ca2+), pH 7.3 containing 50% glycerol,

0.5% BSA and 0.02% sodium azide

研究领域: Immunology

储存和运输: Store at -20°C. Avoid repeated freezing and thawing



## **Product Description**

Pioneering GTPase and Oncogene Product Development since 2010



Western blot analysis of CD147/ Basigin in Hela, C2C12 lysates using CD147/ Basigin antibody



Immunohistochemistry analysis of paraffin-embedded mouse lung using CD147 antibody.Highpressure and temperature Sodium Citrate pH 6.0 was used for antigen retrieval.



Western blot analysis of CD147 in mouse liver lysates using CD147 antibody.