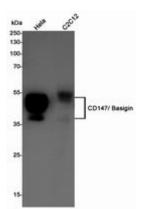

## **Product Description**

Pioneering GTPase and Oncogene Product Development since 2010

Western blot analysis of CD147/ Basigin in Hela, C2C12 lysates using CD147/ Basigin antibody

Immunohistochemistry analysis of paraffin-embedded mouse lung using CD147 antibody.Highpressure and temperature Sodium Citrate pH 6.0 was used for antigen retrieval.