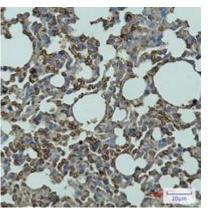

## **Product Description**

Pioneering GTPase and Oncogene Product Development since 2010

Western blot analysis of CD147/ Basigin in Hela, C2C12 lysates using CD147/ Basigin antibody

Immunohistochemistry analysis of paraffin-embedded mouse lung using CD147 antibody.Highpressure and temperature Sodium Citrate pH 6.0 was used for antigen retrieval.