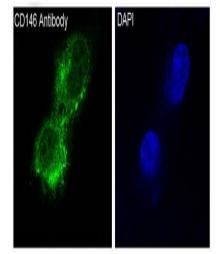

Western blot analysis of CD146 in (1) A375 lysates;(2) HUVEC lysates using CD146 antibody.

Immunofluorescence analysis of CD146 in A375 using CD146 antibody.