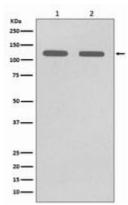

Western blot analysis of CD146 in (1) A375 lysates;(2) HUVEC lysates using CD146 antibody.

Immunofluorescence analysis of CD146 in A375 using CD146 antibody.