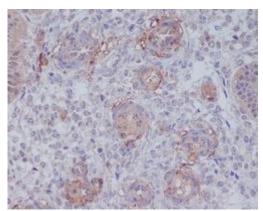

## **Product Description**

Pioneering GTPase and Oncogene Product Development since 2010

Immunohistochemistry analysis of paraffin-embedded Human uterus using CD146 antibody.Highpressure and temperature Sodium Citrate pH 6.0 was used for antigen retrieval.