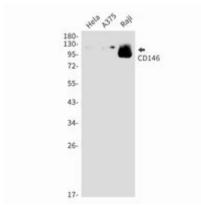

成分: PBS (without Mg2+ and Ca2+), pH 7.3 containing 50% glycerol,

0.5% BSA and 0.02% sodium azide

研究领域: Immunology

储存和运输: Store at -20°C. Avoid repeated freezing and thawing

Western blot analysis of CD146 in Hela, A375, Raji lysates using CD146 antibody.