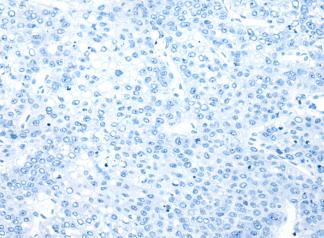

Immunohistochemistry analysis of paraffin embedded Human liver cancer tissue using 221690 (CCNYL1 Antibody) at a dilution of 1/25 (Cytoplasm or Nucleus).

In comparision with the IHC on the left, the same paraffin-embedded Human liver cancer tissue is first treated with the synthetic peptide and then with 221690(Anti-CCNYL1 Antibody) at dilution 1/25.