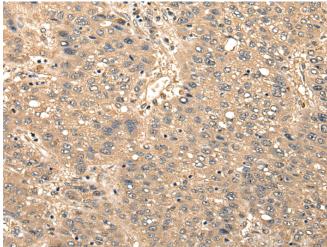

Immunohistochemistry analysis of paraffin embedded Human liver cancer tissue using 221690 (CCNYL1 Antibody) at a dilution of 1/25 (Cytoplasm or Nucleus).

In comparision with the IHC on the left, the same paraffin-embedded Human liver cancer tissue is first treated with the synthetic peptide and then with 221690(Anti-CCNYL1 Antibody) at dilution 1/25.