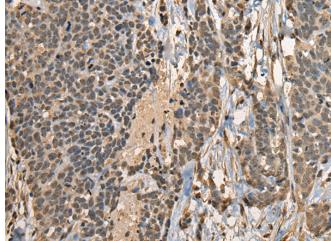

The image on the left is immunohistochemistry of paraffinembedded Human thyroid cancer tissue using 221690(Anti-CCNYLI Antibody) at a dilution of 1/25.

In comparision with the IHC on the left, the same paraffin-embedded Human thyroid cancer tissue is first treated with synthetic peptide and then with D263394(Anti-CCNYL1 Antibody) at dilution 1/25.