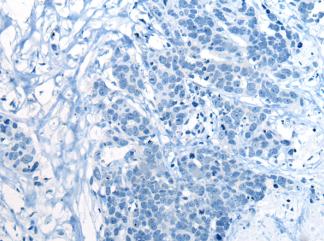

The image on the left is immunohistochemistry of paraffinembedded Human thyroid cancer tissue using 221690(Anti-CCNYLI Antibody) at a dilution of 1/25.

In comparision with the IHC on the left, the same paraffin-embedded Human thyroid cancer tissue is first treated with synthetic peptide and then with D263394(Anti-CCNYL1 Antibody) at dilution 1/25.