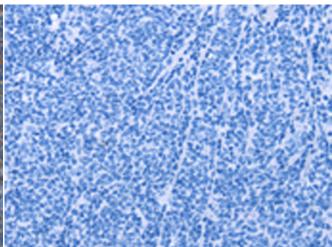

In comparision with the IHC on the left, the same paraffin-embedded Human Lymphoma tissue is first treated with the synthetic peptide and then with 220425(Anti-CARD6 Antibody) at dilution 1/60.