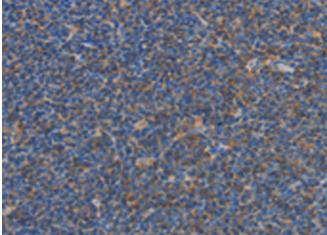

成分: PBS (without Mg2+ and Ca2+), pH 7.4, 150 mM NaCl, 0.05% Sodium Azide and 40% glycerol 研究领域: Cancer

储存和运输: Store at -20°C. Avoid repeated freezing and thawing

Immunohistochemistry analysis of paraffin embedded Human Lymphoma tissue using 220425(CARD6 Antibody) at a dilution of 1/60(Cytoplasm).