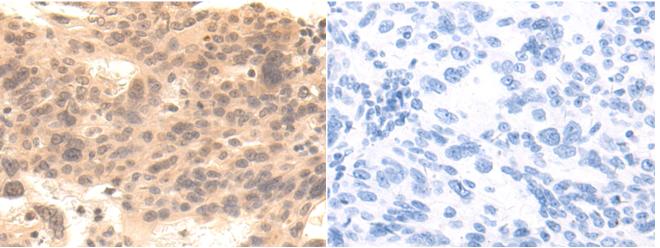

研究领域: Epigenetics and Nuclear Signaling, Cancer

储存和运输: Store at -20°C. Avoid repeated freezing and thawing

Immunohistochemistry analysis of paraffin embedded Human breast cancer tissue using 214204(CAMTA1 Antibody) at a dilution of 1/50(Cytoplasm and Nucleus).

In comparision with the IHC on the left, the same paraffin-embedded Human breast cancer tissue is first treated with the synthetic peptide and then with 214204(Anti-CAMTAI Antibody) at dilution 1/50.