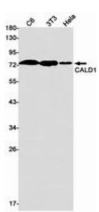

Western blot analysis of CALD1 in C6, 3T3, Hela lysates using Caldesmon antibody.