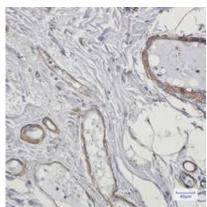

## **Product Description**

Pioneering GTPase and Oncogene Product Development since 2010

Immunohistochemistry analysis of paraffin-embedded Human colon cancer using Caldesmon antibody.High-pressure and temperature Sodium Citrate pH 6.0 was used for antigen retrieval.