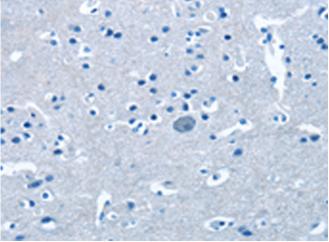

with 217227(Anti-CADM3 Antibody) at dilution 1/40.

The image on the left is immunohistochemistry of paraffinembedded Human colon cancer tissue using 217227(Anti-CADM3 Antibody) at a dilution of 1/40.

In comparision with the IHC on the left, the same paraffin-embedded Human colon cancer tissue is first treated with fusion protein and then with D222011(Anti-CADM3 Antibody) at dilution 1/40.