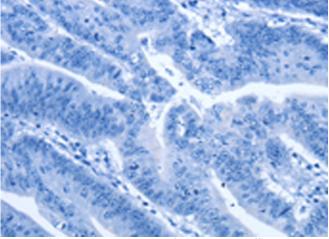

with 217227(Anti-CADM3 Antibody) at dilution 1/40.

The image on the left is immunohistochemistry of paraffinembedded Human colon cancer tissue using 217227(Anti-CADM3 Antibody) at a dilution of 1/40.

In comparision with the IHC on the left, the same paraffin-embedded Human colon cancer tissue is first treated with fusion protein and then with D222011(Anti-CADM3 Antibody) at dilution 1/40.