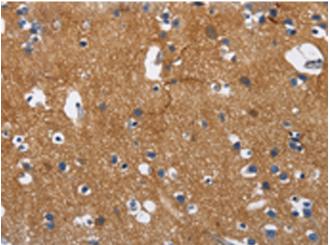

成分: PBS (without Mg2+ and Ca2+), pH 7.4, 150 mM NaCl, 0.05% Sodium Azide and 40% glycerol

研究领域: Neuroscience

储存和运输: Store at -20°C. Avoid repeated freezing and thawing

Immunohistochemistry analysis of paraffin embedded Human brain In comparision with the IHC on the left, the same paraffin-embedded tissue using 217227(CADM3 Antibody) at a dilution of Human brain tissue is first treated with the fusion protein and then 1/40(Cytoplasm).