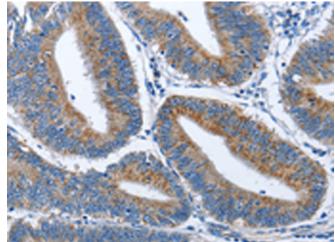

with 217227(Anti-CADM3 Antibody) at dilution 1/40.

The image on the left is immunohistochemistry of paraffinembedded Human colon cancer tissue using 217227(Anti-CADM3 Antibody) at a dilution of 1/40.

In comparision with the IHC on the left, the same paraffin-embedded Human colon cancer tissue is first treated with fusion protein and then with D222011(Anti-CADM3 Antibody) at dilution 1/40.