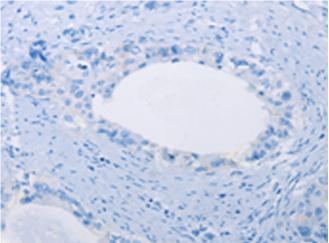

Immunohistochemistry analysis of paraffin embedded Human cervical cancer tissue using 216392(CA10 Antibody) at a dilution of 1/35(Cytoplasm).

In comparision with the IHC on the left, the same paraffin-embedded Human cervical cancer tissue is first treated with the fusion protein and then with 216392(Anti-CA10 Antibody) at dilution 1/35.