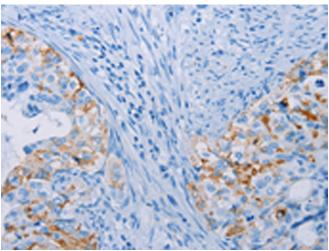

Immunohistochemistry analysis of paraffin embedded Human cervical cancer tissue using 216392(CA10 Antibody) at a dilution of 1/35(Cytoplasm).

In comparision with the IHC on the left, the same paraffin-embedded Human cervical cancer tissue is first treated with the fusion protein and then with 216392(Anti-CA10 Antibody) at dilution 1/35.