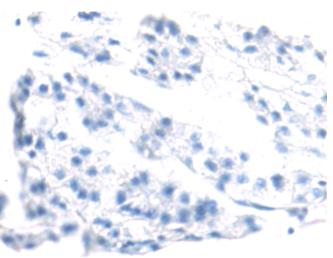

In comparision with the IHC on the left, the same paraffin-embedded Human liver cancer tissue is first treated with the fusion protein and then with 218380(Anti-BTNL8 Antibody) at dilution 1/115.