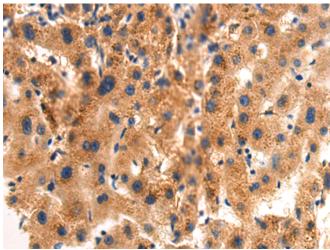

种属反应性: Human

成分: PBS (without Mg2+ and Ca2+), pH 7.4, 150 mM NaCl, 0.05% Sodium Azide and 40% glycerol

研究领域: Cell Biology

储存和运输: Store at -20°C. Avoid repeated freezing and thawing

Immunohistochemistry analysis of paraffin embedded Human liver cancer tissue using 218380(BTNL8 Antibody) at a dilution of 1/115(Cytoplasm).