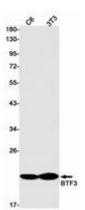

mplex with RNA polymerase II. Required for the initiation of transcription.

抗原: Recombinant protein of human BTF3

经过测试的应用: WB,IHC-P,IP

推荐稀释比: WB: 1/500-1/1000 IHC: 1/50-1/100 IP: 1/20

种属反应性: Rabbit

克隆性: Rabbit Monoclonal

克隆编号: R01-2B7

分子量: Calculated MW: 22 kDa; Observed MW: 22 kDa

亚型: IgG

纯化: Affinity Purified

种属反应性: Human, Mouse and Rat

成分: PBS (without Mg2+ and Ca2+), pH 7.3 containing 50% glycerol,

0.5% BSA and 0.02% sodium azide

研究领域: Immunology

储存和运输: Store at -20°C. Avoid repeated freezing and thawing



## **Product Description**

Pioneering GTPase and Oncogene Product Development since 2010



Immunohistochemistry analysis of paraffin-embedded Human breast cancer using BTF3 antibody.High-pressure and temperature Sodium Citrate pH 6.0 was used for antigen retrieval.



Western blot analysis of BTF3 in C6, 3T3 lysates using BTF3 antibody.