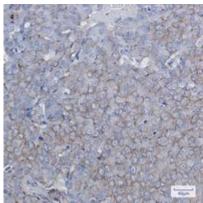

## **Product Description**

Pioneering GTPase and Oncogene Product Development since 2010

Immunohistochemistry analysis of paraffin-embedded Human breast cancer using BTF3 antibody.High-pressure and temperature Sodium Citrate pH 6.0 was used for antigen retrieval.