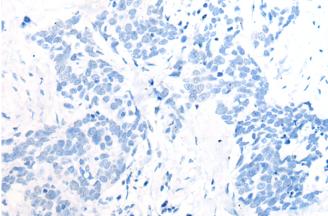

研究领域: Epigenetics and Nuclear Signaling, Cancer

储存和运输: Store at -20°C. Avoid repeated freezing and thawing

Immunohistochemistry analysis of paraffin embedded Human ovarian cancer tissue using 218367(BRD7 Antibody) at a dilution of 1/30(Nucleus).

In comparision with the IHC on the left, the same paraffin-embedded Human ovarian cancer tissue is first treated with the fusion protein and then with 218367(Anti-BRD7 Antibody) at dilution 1/30.

The image on the left is immunohistochemistry of paraffinembedded Human thyroid cancer tissue using 218367(Anti-BRD7 Antibody) at a dilution of 1/30.