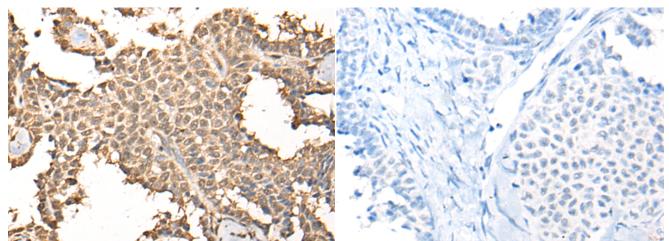

In comparision with the IHC on the left, the same paraffin-embedded Human ovarian cancer tissue is first treated with the fusion protein and then with 218367(Anti-BRD7 Antibody) at dilution 1/30.

The image on the left is immunohistochemistry of paraffinembedded Human thyroid cancer tissue using 218367(Anti-BRD7 Antibody) at a dilution of 1/30.