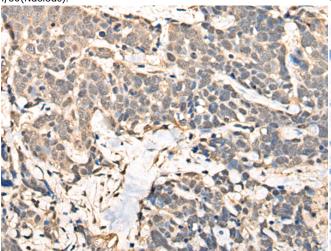

研究领域: Epigenetics and Nuclear Signaling, Cancer

储存和运输: Store at -20°C. Avoid repeated freezing and thawing

Immunohistochemistry analysis of paraffin embedded Human ovarian cancer tissue using 218367(BRD7 Antibody) at a dilution of 1/30(Nucleus).