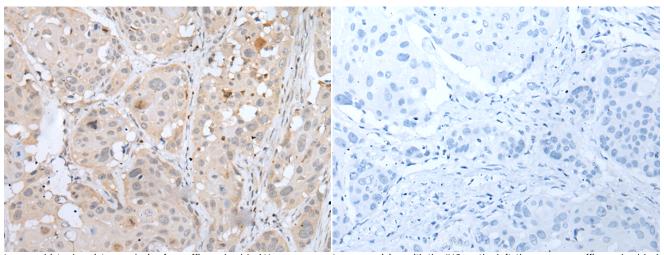

成分: PBS (without Mg2+ and Ca2+), pH 7.4, 150 mM NaCl, 0.05% Sodium Azide and 40% glycerol

研究领域: Cell Biology

储存和运输: Store at -20°C. Avoid repeated freezing and thawing

Immunohistochemistry analysis of paraffin embedded Human esophagus cancer tissue using 215235(BORCS8 Antibody) at a dilution of 1/50(Cytoplasm and Cell membrane).

In comparision with the IHC on the left, the same paraffin-embedded Human esophagus cancer tissue is first treated with the synthetic peptide and then with 215235(Anti-BORCS8 Antibody) at dilution 1/50.