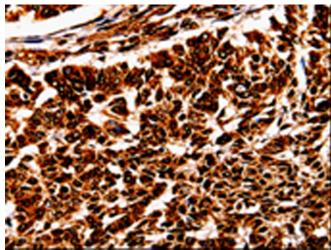

成分: PBS (without Mg2+ and Ca2+), pH 7.4, 150 mM NaCl, 0.05% Sodium Azide and 40% glycerol

研究领域: Epigenetics and Nuclear Signaling

储存和运输: Store at -20°C. Avoid repeated freezing and thawing

Immunohistochemistry analysis of paraffin-embedded Human lung cancer tissue using 210030(BOLL Antibody) at a dilution of 1/10(Cytoplasm, Nucleus).