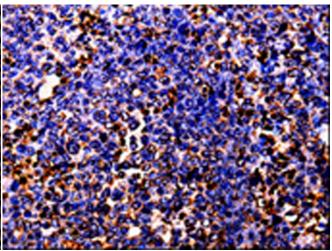

Immunohistochemistry analysis of paraffin-embedded Human ovarian cancer tissue using 210030(Anti-BOLL Antibody) at a dilution of 1/10