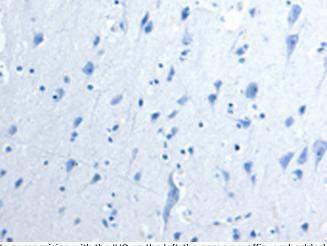

In comparision with the IHC on the left, the same paraffin-embedded Human gastric cancer tissue is first treated with synthetic peptide and then with D261153(Anti-BIRC6 Antibody) at dilution 1/40.