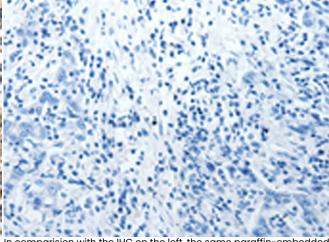

In comparision with the IHC on the left, the same paraffin-embedded Human gastric cancer tissue is first treated with synthetic peptide and then with D261153(Anti-BIRC6 Antibody) at dilution 1/40.