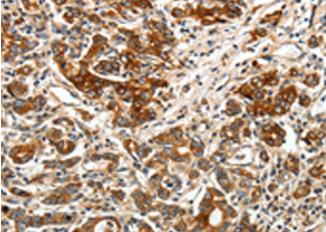

In comparision with the IHC on the left, the same paraffin-embedded tissue using 220217(BIRC6 Antibody) at a dilution of 1/40(Cytoplasm).

The image on the left is immunohistochemistry of paraffin embedded Human gastric cancer tissue using 220217(Anti-BIRC6 Antibody) at a dilution of 1/40.