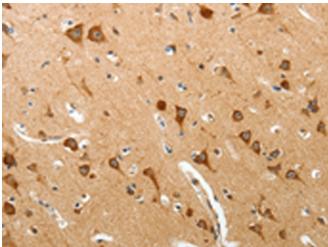

In comparision with the IHC on the left, the same paraffin-embedded tissue using 220217(BIRC6 Antibody) at a dilution of 1/40(Cytoplasm).

The image on the left is immunohistochemistry of paraffin embedded Human gastric cancer tissue using 220217(Anti-BIRC6 Antibody) at a dilution of 1/40.