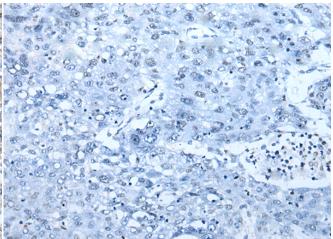

Immunohistochemistry analysis of paraffin embedded Human liver cancer tissue using 221615(BICD2 Antibody) at a dilution of 1/20(Cytoplasm).

In comparision with the IHC on the left, the same paraffin-embedded Human liver cancer tissue is first treated with the synthetic peptide and then with 221615(Anti-BICD2 Antibody) at dilution 1/20.