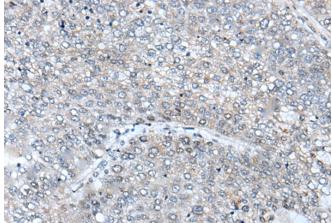

Immunohistochemistry analysis of paraffin embedded Human liver cancer tissue using 221615(BICD2 Antibody) at a dilution of 1/20(Cytoplasm).

In comparision with the IHC on the left, the same paraffin-embedded Human liver cancer tissue is first treated with the synthetic peptide and then with 221615(Anti-BICD2 Antibody) at dilution 1/20.