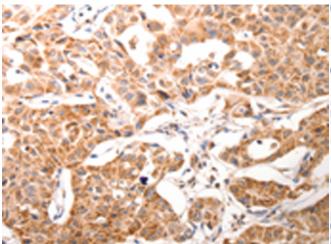

储存和运输: Store at -20°C. Avoid repeated freezing and thawing

Immunohistochemistry analysis of paraffin embedded Human ovarian cancer tissue using 219676(BGLAP Antibody) at a dilution of 1/60(Cytoplasm).

In comparision with the IHC on the left, the same paraffin-embedded Human ovarian cancer tissue is first treated with the synthetic peptide and then with 219676(Anti-BGLAP Antibody) at dilution 1/60.