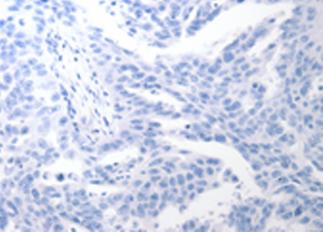

The image on the left is immunohistochemistry of paraffinembedded Human lung cancer tissue using 219676(Anti-BGLAP Antibody) at a dilution of 1/60.

In comparision with the IHC on the left, the same paraffin-embedded Human lung cancer tissue is first treated with synthetic peptide and then with D260129(Anti-BGLAP Antibody) at dilution 1/60.