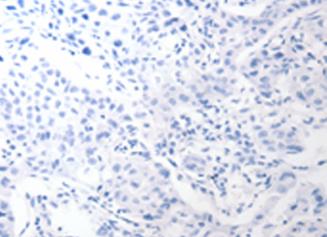

储存和运输: Store at -20°C. Avoid repeated freezing and thawing

Immunohistochemistry analysis of paraffin embedded Human ovarian cancer tissue using 219676(BGLAP Antibody) at a dilution of 1/60(Cytoplasm).

In comparision with the IHC on the left, the same paraffin-embedded Human ovarian cancer tissue is first treated with the synthetic peptide and then with 219676(Anti-BGLAP Antibody) at dilution 1/60.