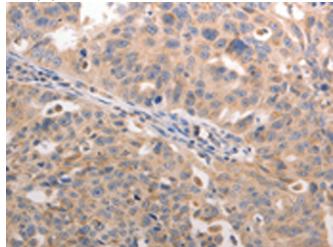

The image on the left is immunohistochemistry of paraffinembedded Human lung cancer tissue using 219676(Anti-BGLAP Antibody) at a dilution of 1/60.

In comparision with the IHC on the left, the same paraffin-embedded Human lung cancer tissue is first treated with synthetic peptide and then with D260129(Anti-BGLAP Antibody) at dilution 1/60.