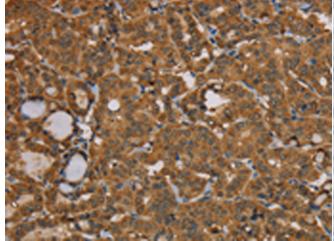

The image on the left is immunohistochemistry of paraffinembedded Human thyroid cancer tissue using 217627(Anti-BEX3 Antibody) at a dilution of 1/40.

In comparision with the IHC on the left, the same paraffin-embedded Human thyroid cancer tissue is first treated with fusion protein and then with D222724(Anti-BEX3 Antibody) at dilution 1/40.