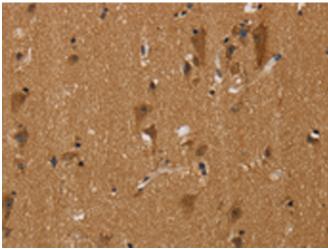

Immunohistochemistry analysis of paraffin embedded Human brain tissue using 217627(BEX3 Antibody) at a dilution of 1/40(Cytoplasm and Nucleus).

In comparision with the IHC on the left, the same paraffin-embedded Human brain tissue is first treated with the fusion protein and then with 217627(Anti-BEX3 Antibody) at dilution 1/40.