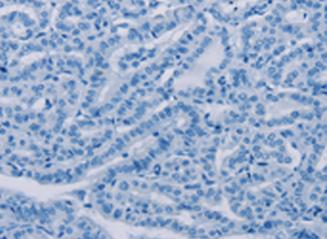

The image on the left is immunohistochemistry of paraffinembedded Human thyroid cancer tissue using 217627(Anti-BEX3 Antibody) at a dilution of 1/40.

In comparision with the IHC on the left, the same paraffin-embedded Human thyroid cancer tissue is first treated with fusion protein and then with D222724(Anti-BEX3 Antibody) at dilution 1/40.