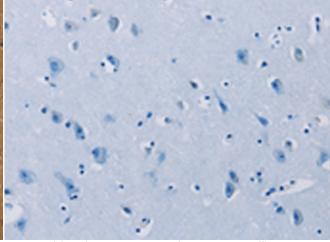

Immunohistochemistry analysis of paraffin embedded Human brain tissue using 217627(BEX3 Antibody) at a dilution of 1/40(Cytoplasm and Nucleus).

In comparision with the IHC on the left, the same paraffin-embedded Human brain tissue is first treated with the fusion protein and then with 217627(Anti-BEX3 Antibody) at dilution 1/40.