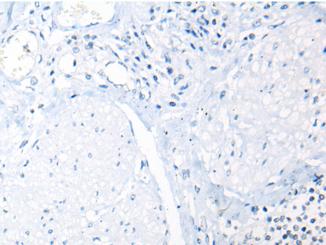

In comparision with the IHC on the left, the same paraffin-embedded Human prostate cancer tissue is first treated with fusion protein and then with D224253(Anti-BEXI Antibody) at dilution 1/35.