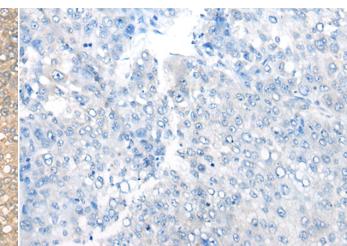

In comparision with the IHC on the left, the same paraffin-embedded Human liver cancer tissue is first treated with the fusion protein and then with 218359(Anti-BEXI Antibody) at dilution 1/35.

The image on the left is immunohistochemistry of paraffinembedded Human prostate cancer tissue using 218359(Anti-BEX1 Antibody) at a dilution of 1/35.