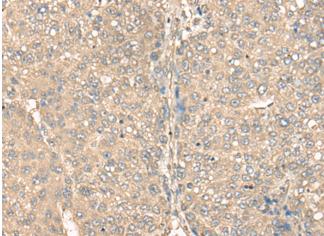

储存和运输: Store at -20°C. Avoid repeated freezing and thawing

Immunohistochemistry analysis of paraffin embedded Human liver cancer tissue using 218359(BEX1 Antibody) at a dilution of 1/35(Cytoplasm or Nucleus).