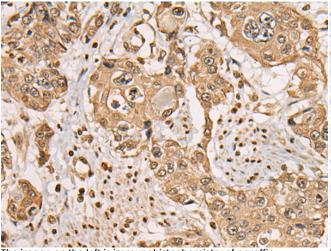

In comparision with the IHC on the left, the same paraffin-embedded Human liver cancer tissue is first treated with the fusion protein and then with 218359(Anti-BEXI Antibody) at dilution 1/35.

The image on the left is immunohistochemistry of paraffinembedded Human prostate cancer tissue using 218359(Anti-BEX1 Antibody) at a dilution of 1/35.