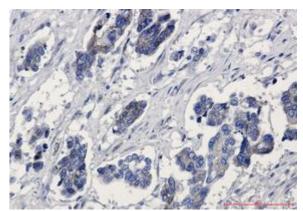

## **Product Description**

Pioneering GTPase and Oncogene Product Development since 2010

Immunohistochemistry analysis of paraffin-embedded Human Cholangiocarcinoma using beta Catenin antibody. High-pressure and temperature Sodium Citrate pH 6.0 was used for antigen retrieval.