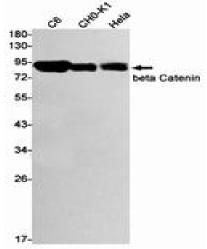

Western blot analysis of beta Catenin in mouse brain lysates using beta Catenin antibody.

Western blot analysis of beta Catenin in C6, CHO-K1, Hela lysates using beta Catenin antibody.