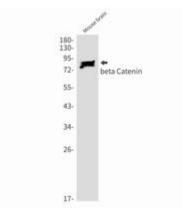

Western blot analysis of beta Catenin in mouse brain lysates using beta Catenin antibody.

Western blot analysis of beta Catenin in C6, CHO-K1, Hela lysates using beta Catenin antibody.