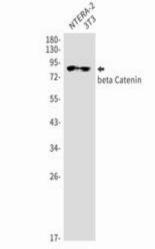

Western blot analysis of beta Catenin in NTERA-2, 3T3 lysates using beta Catenin antibody.