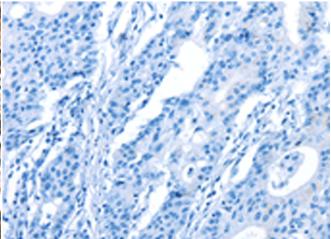

In comparision with the IHC on the left, the same paraffin-embedded Human gastric cancer tissue is first treated with the synthetic peptide and then with 220412(Anti-BCLAFI Antibody) at dilution 1/25.