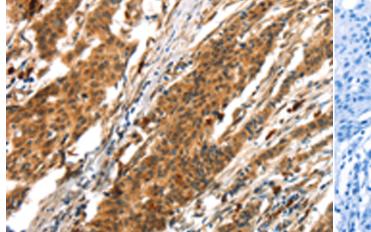

成分: PBS (without Mg2+ and Ca2+), pH 7.4, 150 mM NaCl, 0.05% Sodium Azide and 40% glycerol

研究领域: Epigenetics and Nuclear Signaling, Cancer

储存和运输: Store at -20°C. Avoid repeated freezing and thawing

Immunohistochemistry analysis of paraffin embedded Human gastric cancer tissue using 220412(BCLAF1 Antibody) at a dilution of 1/25(Cytoplasm).