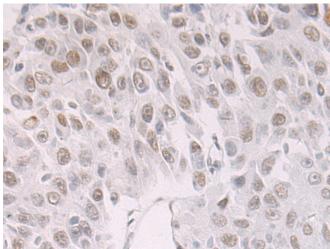

成分: PBS (without Mg2+ and Ca2+), pH 7.4, 150 mM NaCl, 0.05% Sodium Azide and 40% glycerol

研究领域: Epigenetics and Nuclear Signaling,Cancer

储存和运输: Store at -20°C. Avoid repeated freezing and thawing

Immunohistochemistry analysis of paraffin embedded Human liver cancer tissue using 222342(BCLAFI Antibody) at a dilution of 1/50(Nucleus).