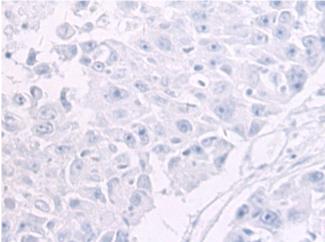

In comparision with the IHC on the left, the same paraffin-embedded Human liver cancer tissue is first treated with the synthetic peptide and then with 222342(Anti-BCLAFI Antibody) at dilution 1/50.