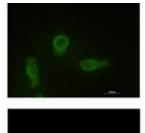

Immunocytochemistry analysis of BcI-XL (green) in HT-1080 using BcI-XL antibody,and DAPI(blue).

Immunohistochemistry analysis of paraffin-embedded Human colon cancer using BcI-XL antibody.High-pressure and temperature Sodium Citrate pH 6.0 was used for antigen retrieval.