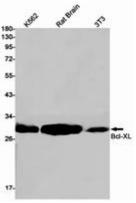

## **Product Description**

Pioneering GTPase and Oncogene Product Development since 2010

Western blot analysis of Bcl-XL in K562, rat Brain, 3T3 lysates using Bcl-XL antibody

Western blot analysis of Bcl-XL in rat Brain, C6, 3T3, Hela lysates using Bcl-XL antibody.