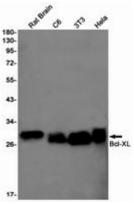

## **Product Description**

Pioneering GTPase and Oncogene Product Development since 2010

Western blot analysis of Bcl-XL in K562, rat Brain, 3T3 lysates using Bcl-XL antibody

Western blot analysis of Bcl-XL in rat Brain, C6, 3T3, Hela lysates using Bcl-XL antibody.