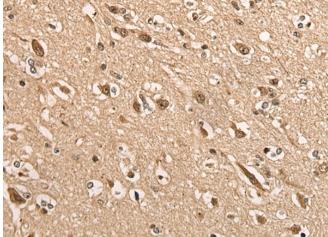

Human brain tissue is first treated with the fusion protein and then with 218351(Anti-BATF Antibody) at dilution 1/45.

The image on the left is immunohistochemistry of paraffinembedded Human prostate cancer tissue using 218351(Anti-BATF Antibody) at a dilution of 1/45.