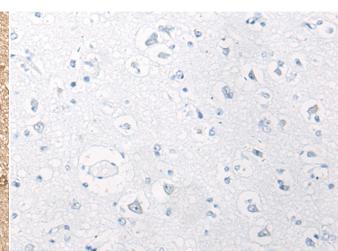

In comparision with the IHC on the left, the same paraffin-embedded Human prostate cancer tissue is first treated with fusion protein and then with D224232(Anti-BATF Antibody) at dilution 1/45.