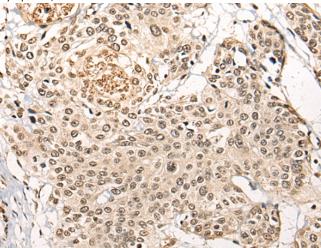

Human brain tissue is first treated with the fusion protein and then with 218351(Anti-BATF Antibody) at dilution 1/45.

The image on the left is immunohistochemistry of paraffinembedded Human prostate cancer tissue using 218351(Anti-BATF Antibody) at a dilution of 1/45.

In comparision with the IHC on the left, the same paraffin-embedded Human prostate cancer tissue is first treated with fusion protein and then with D224232(Anti-BATF Antibody) at dilution 1/45.