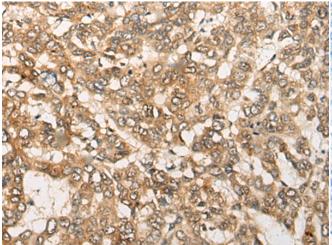

成分: PBS (without Mg2+ and Ca2+), pH 7.4, 150 mM NaCl, 0.05% Sodium Azide and 40% glycerol

研究领域: Cell Biology

储存和运输: Store at -20°C. Avoid repeated freezing and thawing

In comparision with the IHC on the left, the same paraffin-embedded Human liver cancer tissue is first treated with the synthetic peptide and then with 221601(Anti-B3GALT6 Antibody) at dilution 1/20.