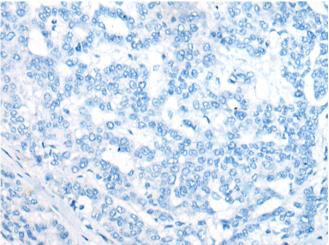

成分: PBS (without Mg2+ and Ca2+), pH 7.4, 150 mM NaCl, 0.05% Sodium Azide and 40% glycerol

研究领域: Cell Biology

储存和运输: Store at -20°C. Avoid repeated freezing and thawing

In comparision with the IHC on the left, the same paraffin-embedded Human liver cancer tissue is first treated with the synthetic peptide and then with 221601(Anti-B3GALT6 Antibody) at dilution 1/20.