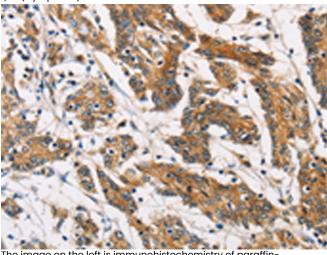

The image on the left is immunohistochemistry of paraffinembedded Human colon cancer tissue using 217194(Anti-ATP2C1 Antibody) at a dilution of 1/60.

In comparision with the IHC on the left, the same paraffin-embedded Human colon cancer tissue is first treated with fusion protein and then with D221959(Anti-ATP2C1 Antibody) at dilution 1/60.