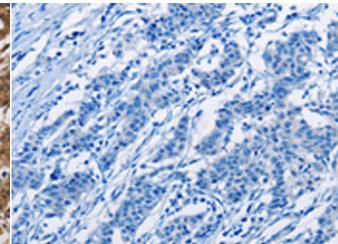

Immunohistochemistry analysis of paraffin embedded Human gasrtic cancer tissue using 217194(ATP2C1 Antibody) at a dilution of 1/60(Cytoplasm).

In comparision with the IHC on the left, the same paraffin-embedded Human gasrtic cancer tissue is first treated with the fusion protein and then with 217194(Anti-ATP2C1 Antibody) at dilution 1/60.