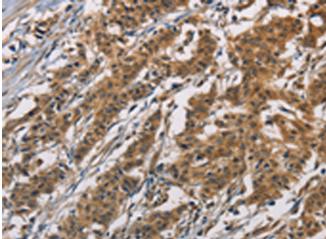

Immunohistochemistry analysis of paraffin embedded Human gasrtic cancer tissue using 217194(ATP2C1 Antibody) at a dilution of 1/60(Cytoplasm).

In comparision with the IHC on the left, the same paraffin-embedded Human gasrtic cancer tissue is first treated with the fusion protein and then with 217194(Anti-ATP2C1 Antibody) at dilution 1/60.