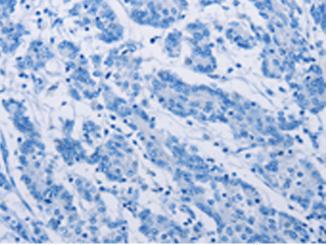

The image on the left is immunohistochemistry of paraffinembedded Human colon cancer tissue using 217194(Anti-ATP2C1 Antibody) at a dilution of 1/60.

In comparision with the IHC on the left, the same paraffin-embedded Human colon cancer tissue is first treated with fusion protein and then with D221959(Anti-ATP2C1 Antibody) at dilution 1/60.