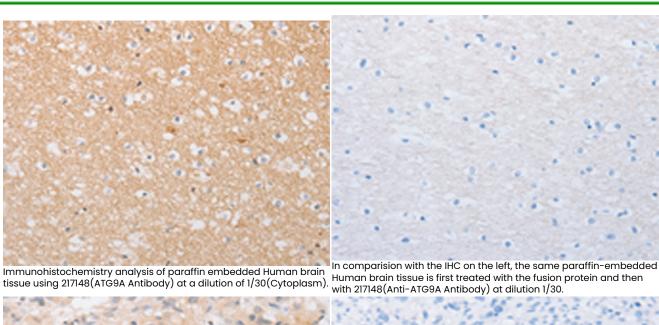

抗原: Fusion protein of human ATG9A

经过测试的应用: ELISA, WB, IHC

推荐稀释比: IHC: 25-100;WB: 200-1000;ELISA: 1000-2000

种属反应性: Rabbit

克隆性: Rabbit Polyclonal

亚型: Immunogen-specific rabbit IgG 纯化: Antigen affinity purification