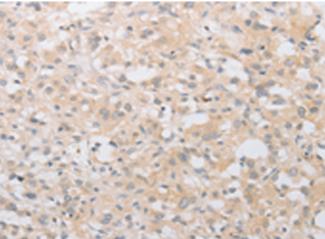

## **Product Description**

Pioneering GTPase and Oncogene Product Development since 2010

In comparision with the IHC on the left, the same paraffin-embedded Human thyroid cancer tissue is first treated with fusion protein and then with D221877(Anti-ATG9A Antibody) at dilution 1/30.