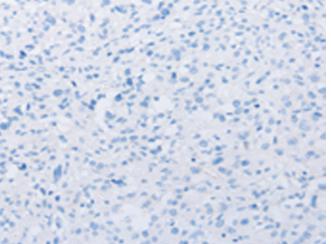

## **Product Description**

Pioneering GTPase and Oncogene Product Development since 2010

In comparision with the IHC on the left, the same paraffin-embedded Human thyroid cancer tissue is first treated with fusion protein and then with D221877(Anti-ATG9A Antibody) at dilution 1/30.