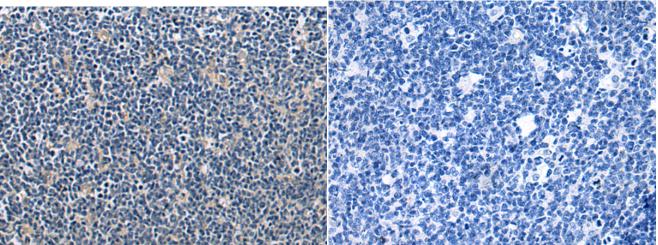

Immunohistochemistry analysis of paraffin embedded Human tonsil tissue using 221628(ATG7 Antibody) at a dilution of 1/40(Cytoplasm).

In comparision with the IHC on the left, the same paraffin-embedded Human tonsil tissue is first treated with the synthetic peptide and then with 221628(Anti-ATG7 Antibody) at dilution 1/40.