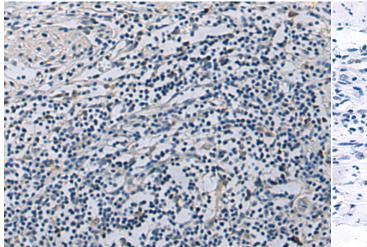

The image on the left is immunohistochemistry of paraffinembedded Human esophagus cancer tissue using 221628(Anti-ATG7 Human esophagus cancer tissue is first treated with synthetic Antibody) at a dilution of 1/40. peptide and then with D263303(Anti-ATG7 Antibody) at dilution 1/40.