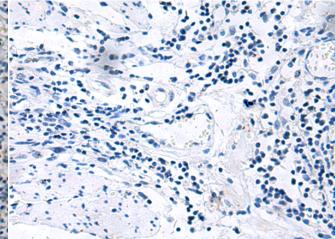

The image on the left is immunohistochemistry of paraffinembedded Human esophagus cancer tissue using 221628(Anti-ATG7 Human esophagus cancer tissue is first treated with synthetic Antibody) at a dilution of 1/40. peptide and then with D263303(Anti-ATG7 Antibody) at dilution 1/40.