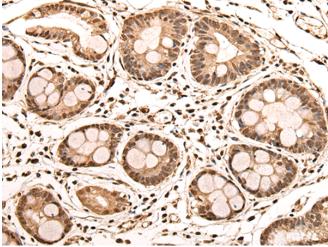

成分: PBS (without Mg2+ and Ca2+), pH 7.4, 150 mM NaCl, 0.05% Sodium Azide and 40% glycerol

研究领域: Epigenetics and Nuclear Signaling

储存和运输: Store at -20°C. Avoid repeated freezing and thawing

Immunohistochemistry analysis of paraffin embedded Human gastric cancer tissue using 218337(ASXL2 Antibody) at a dilution of 1/30(Nucleus).