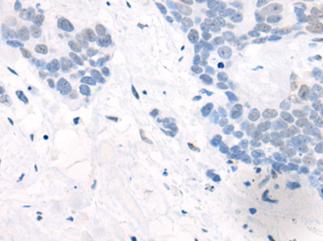

In comparision with the IHC on the left, the same paraffin-embedded Human thyroid cancer tissue is first treated with fusion protein and then with D224200(Anti-ASXL2 Antibody) at dilution 1/30.