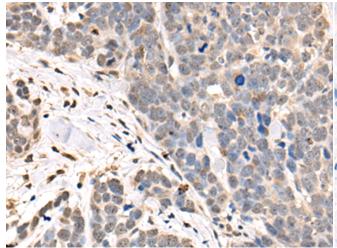

In comparision with the IHC on the left, the same paraffin-embedded Human gastric cancer tissue is first treated with the fusion protein and then with 218337(Anti-ASXL2 Antibody) at dilution 1/30.

The image on the left is immunohistochemistry of paraffinembedded Human thyroid cancer tissue using 218337(Anti-ASXL2 Antibody) at a dilution of 1/30.

In comparision with the IHC on the left, the same paraffin-embedded Human thyroid cancer tissue is first treated with fusion protein and then with D224200(Anti-ASXL2 Antibody) at dilution 1/30.