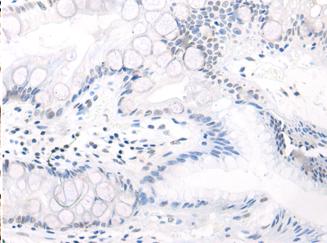

In comparision with the IHC on the left, the same paraffin-embedded Human gastric cancer tissue is first treated with the fusion protein and then with 218337(Anti-ASXL2 Antibody) at dilution 1/30.

The image on the left is immunohistochemistry of paraffinembedded Human thyroid cancer tissue using 218337(Anti-ASXL2 Antibody) at a dilution of 1/30.