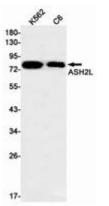

## **Product Description**

Pioneering GTPase and Oncogene Product Development since 2010

Western blot analysis of ASH2L in K562, C6 lysates using ASH2L antibody.

Immunocytochemistry analysis of ASH2L (green) in K562 using ASH2L antibody,and DAPI(blue).