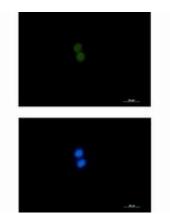

## **Product Description**

Pioneering GTPase and Oncogene Product Development since 2010

Western blot analysis of ASH2L in K562, C6 lysates using ASH2L antibody.

Immunocytochemistry analysis of ASH2L (green) in K562 using ASH2L antibody,and DAPI(blue).