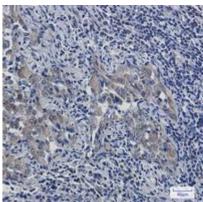

## **Product Description**

Pioneering GTPase and Oncogene Product Development since 2010

Immunohistochemistry analysis of paraffin-embedded Human lung cancer using Artemin antibody. High-pressure and temperature Sodium Citrate pH 6.0 was used for antigen retrieval.