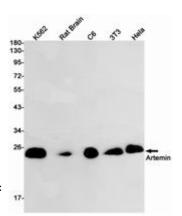

Western blot analysis of Artemin in K562, rat Brain, C6, 3T3, Hela lysates using Artemin antibody.