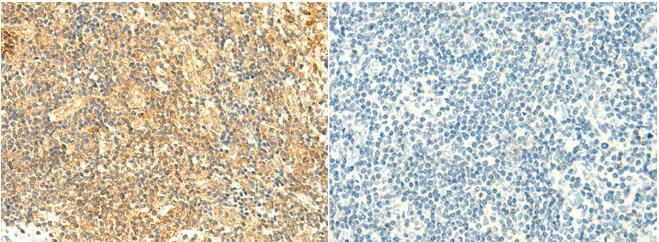

tissue using 219008(ARL4D Antibody) at a dilution of 1/50(Cytoplasm Human tonsil tissue is first treated with the fusion protein and then or Nucleus)

The image on the left is immunohistochemistry of paraffinembedded Human esophagus cancer tissue using 219008(Anti-ARL4D Antibody) at a dilution of 1/50.

Immunohistochemistry analysis of paraffin embedded Human tonsil In comparision with the IHC on the left, the same paraffin-embedded with 219008(Anti-ARL4D Antibody) at dilution 1/50.

In comparision with the IHC on the left, the same paraffin-embedded Human esophagus cancer tissue is first treated with fusion protein and then with D225641(Anti-ARL4D Antibody) at dilution 1/50.