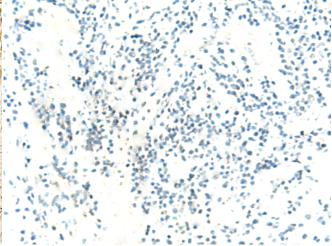

Immunohistochemistry analysis of paraffin embedded Human tonsil In comparision with the IHC on the left, the same paraffin-embedded with 219008(Anti-ARL4D Antibody) at dilution 1/50.

In comparision with the IHC on the left, the same paraffin-embedded Human esophagus cancer tissue is first treated with fusion protein and then with D225641(Anti-ARL4D Antibody) at dilution 1/50.