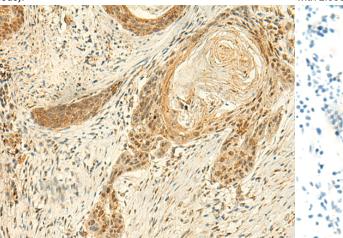

tissue using 219008(ARL4D Antibody) at a dilution of 1/50(Cytoplasm Human tonsil tissue is first treated with the fusion protein and then or Nucleus)

The image on the left is immunohistochemistry of paraffinembedded Human esophagus cancer tissue using 219008(Anti-ARL4D Antibody) at a dilution of 1/50.

Immunohistochemistry analysis of paraffin embedded Human tonsil In comparision with the IHC on the left, the same paraffin-embedded with 219008(Anti-ARL4D Antibody) at dilution 1/50.

In comparision with the IHC on the left, the same paraffin-embedded Human esophagus cancer tissue is first treated with fusion protein and then with D225641(Anti-ARL4D Antibody) at dilution 1/50.