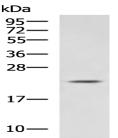

Human liver cancer tissue is first treated with the synthetic peptide and then with 213364(Anti-ARL2 Antibody) at dilution 1/50.

Gel: 12%SDS-PAGE, Lysate: 40 µg;

Lane: A549 cell lysate;

Primary antibody: 213364(ARL2 Antibody) at dilution 1/400;

Secondary antibody: HRP-conjugated Goat anti rabbit IgG at 1/5000

dilution;

Exposure time: 30 seconds