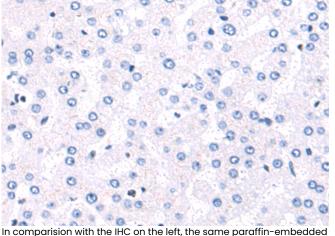

Human liver cancer tissue is first treated with the synthetic peptide and then with 213364(Anti-ARL2 Antibody) at dilution 1/50.

Gel: 12%SDS-PAGE, Lysate: 40 µg;

Lane: A549 cell lysate;

Primary antibody: 213364(ARL2 Antibody) at dilution 1/400;