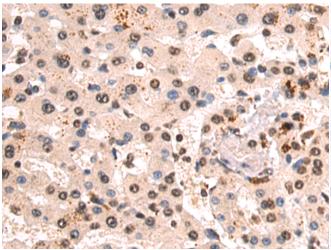

储存和运输: Store at -20°C. Avoid repeated freezing and thawing

Immunohistochemistry analysis of paraffin embedded Human liver cancer tissue using 213364(ARL2 Antibody) at a dilution of 1/50(Cytoplasm and Nucleus).