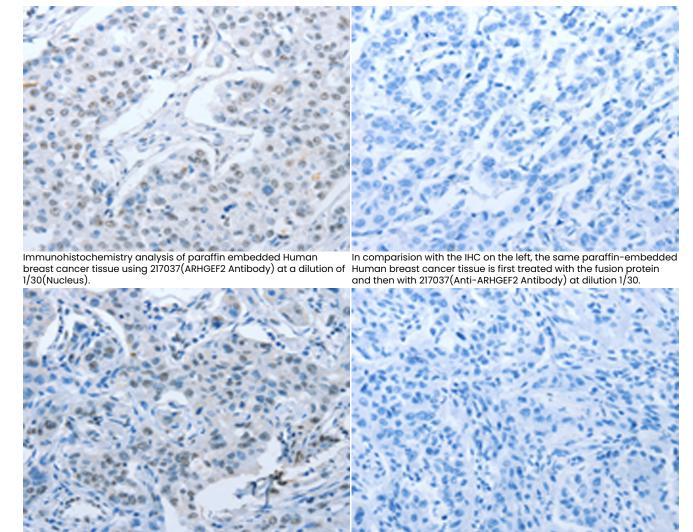

研究领域: Signal Transduction

储存和运输: Store at -20°C. Avoid repeated freezing and thawing

The image on the left is immunohistochemistry of paraffin-

Antibody) at a dilution of 1/30.

embedded Human lung cancer tissue using 217037(Anti-ARHGEF2

In comparision with the IHC on the left, the same paraffin-embedded

Human lung cancer tissue is first treated with fusion protein and then

with D221688(Anti-ARHGEF2 Antibody) at dilution 1/30.