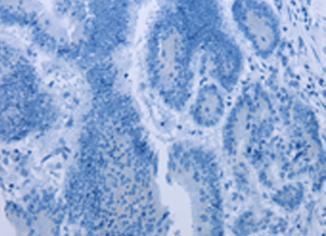

Human colon cancer tissue is first treated with the synthetic peptide

and then with 220667(Anti-ARHGEF12 Antibody) at dilution 1/30.

The image on the left is immunohistochemistry of paraffin-In comparision with the IHC on the left, the same paraffin-embedded embedded Human breast cancer tissue using 220667 (Anti-ARHGEF12 Human breast cancer tissue is first treated with synthetic peptide Antibody) at a dilution of 1/30. and then with D261846(Anti-ARHGEF12 Antibody) at dilution 1/30.