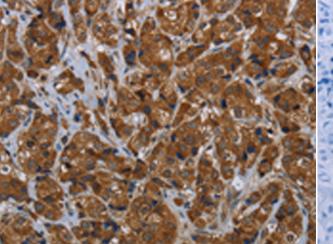

Human colon cancer tissue is first treated with the synthetic peptide

and then with 220667(Anti-ARHGEF12 Antibody) at dilution 1/30.

The image on the left is immunohistochemistry of paraffin-In comparision with the IHC on the left, the same paraffin-embedded embedded Human breast cancer tissue using 220667 (Anti-ARHGEF12 Human breast cancer tissue is first treated with synthetic peptide Antibody) at a dilution of 1/30. and then with D261846(Anti-ARHGEF12 Antibody) at dilution 1/30.