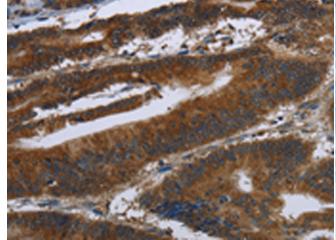

Immunohistochemistry analysis of paraffin embedded Human colon In comparision with the IHC on the left, the same paraffin-embedded cancer tissue using 220667(ARHGEF12 Antibody) at a dilution of 1/30(Cytoplasm)